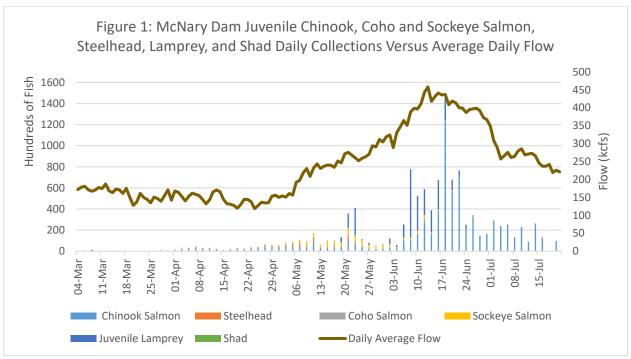

# Collection and Bypass Overview

Collection for condition sampling occurred every other day. Unclipped subyearling Chinook salmon were the dominant salmonid species collected. An estimated 22,201 juvenile salmonids were collected and 22,096 bypassed during this reporting period (Table 2). Figure 1 compares seasonal collection with average daily river flow to date. There were 3 sample mortalities and 2 facility mortalities, for a total of 5 mortalities during this report period (Tables 2, 3, and 4).

## **Season Summary**

Season year-to-date collection is summarized in Table 12.

Figure 1: McNary Dam Juvenile Chinook, Coho, and Sockeye Salmon, Steelhead, Lamprey, and Shad Daily Collections Versus Average Daily Flow